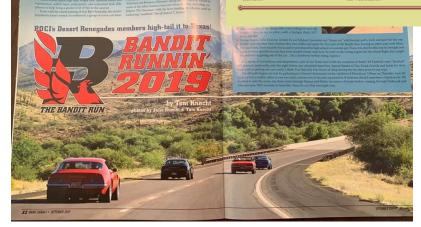

## Cactus GTO, Desert Renegades members featured in *Smoke Signals*

The Pontiac Oakland Club International's monthly magazine, *Smoke Signals*, featured articles about Cactus GTO and Desert Renegade club member **Paul** 

Albinger Jr.'s family-owned Pontiac dealership in Saukville, Wisc., and the recent Bandit Run that had club members Tom Knecht, Mark Shuto, Tim Blattner, Brandon Kachel, Sam Hudson, and Paul Albinger, Jr. from Dallas, TX to St. Louis Mo.